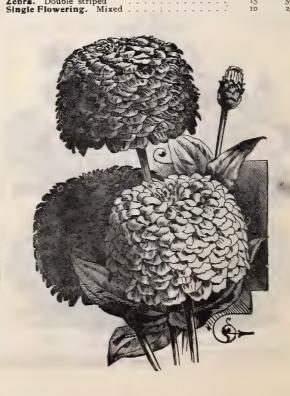

## Dreer's Superb Asters.

We take special pains to secure only the choicest Asters, and nothing better in quality can be had at any price; beware of low-priced stock, it is liable to be low grade at the same time.

For early flowering Queen of the Market is used almost exclusively, although Snowdrift and Lavender Gem are also very early and very desirable. Our Superb Late Branching is in most demand for late, while for mid-season Comet, Pæony Perfection, Branching Pæony Flowered, Victoria and Washington, are all equally desirable.

### American Grown Asters.

The following varieties stand at the head of Asters for the American climate. The stocks were all grown under our own supervision, and we know that the quality in every case is better than can be procured from most sources.

|                               | Tr. Pkt. | Oz.    | Tr. Pkt.                                                                                                    | Oz.    |
|-------------------------------|----------|--------|-------------------------------------------------------------------------------------------------------------|--------|
| Dreer's Superb Late Branching |          |        | Daybreak. Daybreak pink, very double 40                                                                     | \$2 50 |
|                               |          | \$1 00 | Purity. A white Daybreak, fine 40                                                                           | 2 00   |
| Shell pink                    |          |        | Lavender Gem. The most beautiful shade of lavender                                                          |        |
| Rose pink                     |          |        | in any Aster                                                                                                | 2 00   |
| Deep Purple                   |          |        | Snowdrift. As early as Queen of the Market, per-                                                            |        |
| Lavender                      | 25       | I 00   |                                                                                                             | 4 00   |
| Crimson                       | 25       | I 00   | White Fleece. (New). The finest white Comet type yet introduced, long stemmed and a fine florist variety 50 |        |
| Finest mixed                  | . 25     | 75     | yet introduced, long stemmed and a fine florist variety 50                                                  |        |
|                               |          |        |                                                                                                             |        |

### Imported Asters.

The following are all German grown, procured from the most reliable specialists. Not the cheapest, but the best.

|                                               | Tr. Pkt. | Oz.    | Tr. Pkt. Oz.                                     |
|-----------------------------------------------|----------|--------|--------------------------------------------------|
| Apollo. Violet blue; very dwarf               |          | \$4 00 |                                                  |
| Branching Pæony-flowered, white               | . 30     | I 50   | Pæony Perfection, bright pink 30 \$1 50          |
| Crimson                                       | . 30     | I 50   | Pure white                                       |
| Peach-blossom pink                            | . 30     | 1 50   | Finest mixed                                     |
| Dark blue                                     |          | I 50   | Queen of the Market, white. 20 60                |
| Finest mixed                                  |          | I 25   | Lavender earliest 20 60                          |
| China. A general mixture, all colors          |          | 30     | Pink flowering 20 60                             |
| Comet, carmine                                | . 30     | 1 50   | Bright Rose of all 20 60                         |
| Dark blue                                     |          | I 50   | Purple extra choice 20 60                        |
| Light blue                                    | . 30     | I 50   | Crimson stock 20 60                              |
| Peach-blossom pink                            |          | I 50   | Mixed                                            |
| Deep rose                                     |          | 1 50   | Rose flowered, deep scarlet. "Fireball" 30 1 50  |
| Finest mixed                                  |          | I 25   | Mixed                                            |
| Giant white, extra fine                       | . 30     | I 25   | Sunlight, yellow, 40 2 00                        |
| " The Bride, white shading to rose            |          | I 25   | Victoria, peach-blossom pink 40 2 00             |
| Giant Branching. Finest mixed, long stems and |          |        | Dark scarlet                                     |
| fine for cutting                              | - 25     | 1 00   | Light blue                                       |
| Crown or Cocardeau, mixed                     | . 30     | I 25   | Purple                                           |
| Dwarf Chrysanthemum, finest mixed             | . 25     | I 00   | Pure white                                       |
| Dwarf Queen, mixed                            | . 30     | I 25   | Rose, tinted white 40 2 00                       |
| Japanese, or Tassel, mixed                    | . 30     | I 50   | Finest mixed                                     |
| Ostrich Feather, white                        |          | 1 50   | Waldersee. Mixed colors, fine for pots 50        |
| Lavender                                      | . 30     | I 50   | Washington or Giant Victoria, Azure-blue 40 2 00 |
| Pink                                          | . 30     | 1 50   | Bright crimson 40 2 00                           |
| Mixed                                         | . 30     | I 25   | Dark violet                                      |
| Pæony Perfection, crimson                     | . 30     | I 50   | Peach-blossom pink 40 2 00                       |
| Light blue                                    | . 30     | 1 50   | Snow white                                       |
| Brilliant rose                                |          | 1 50   | Mixed 30 1 75                                    |
| Purple                                        | . 30     | 1 50   | Single Flowering, mixed                          |